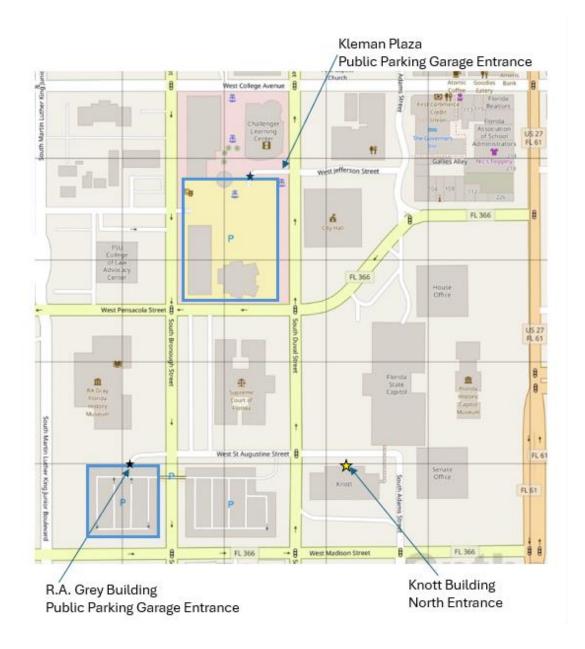

## Florida Elections Commission Meeting - Augut 13-14, 2024, 412 Knott Building

- Please enter the Knott Building at the North entrance as indicated below.
- Public parking is available at Kleman Plaza (entrance at West Jefferson Sreet/South Duval Street) and the R.A. Grey Building Garage (entrance at West St. Augustine Street/South Bronough Street).