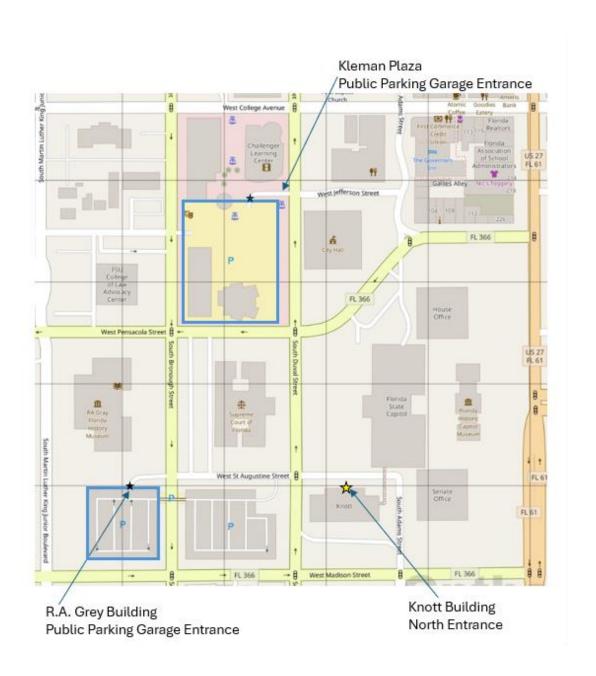

## Florida Elections Commission Meeting - Augut 13-14, 2024, 412 Knott Building

- Please enter the Knott Building at the North entrance as indicated below.
- Public parking is available at Kleman Plaza (entrance at West Jefferson Sreet/South Duval Street) and the R.A. Grey Building Garage (entrance at West St. Augustine Street/South Bronough Street).