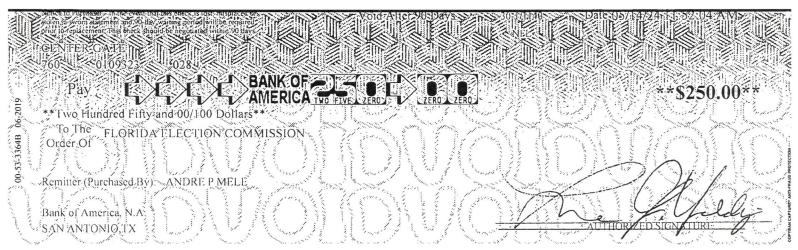

## **PENALTY**

WHEREFORE, based upon the foregoing facts and conclusions of law, the Commission finds that Respondent violated Section 106.07(5), Florida Statutes, and imposes a civil penalty in the amount of \$250.

Therefore, it is

ORDERED that Respondent shall remit to the Commission a civil penalty in the amount of \$250, inclusive of fees and costs. The civil penalty shall be paid by cashier's check, money order good for at least 120 days, or attorney trust account check. The civil penalty should be made payable to the Florida Elections Commission and sent to 107 West Gaines Street, Collins Building, Suite 224, Tallahassee, Florida, 32399-6596.