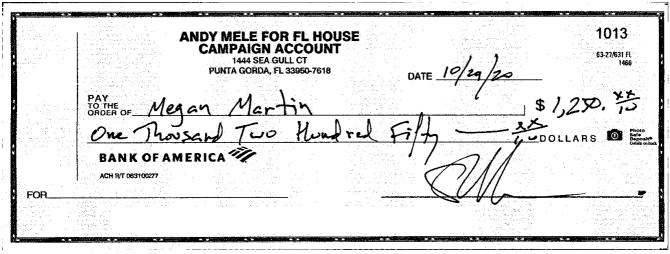

- b. Respondent certified that the campaign's 2021 Termination Report was true, correct, and complete when it was not.
  - c. The report did not include six expenditures totaling \$564.31.
- d. An amendment to the 2021 Termination Report was filed on April 9, 2021, wherein all contributions were modified to reflect different dates and contributor types.

## **PENALTY**

WHEREFORE, based upon the foregoing facts and conclusions of law, the Commission finds that Respondent violated Section 106.07(5), Florida Statutes, and imposes a civil penalty in the amount of \$250.

Therefore, it is

ORDERED that Respondent shall remit to the Commission a civil penalty in the amount of \$250, inclusive of fees and costs. The civil penalty shall be paid by cashier's check, money order good for at least 120 days, or attorney trust account check. The civil penalty should be made payable to the Florida Elections Commission and sent to 107 West Gaines Street, Collins Building, Suite 224, Tallahassee, Florida, 32399-6596.