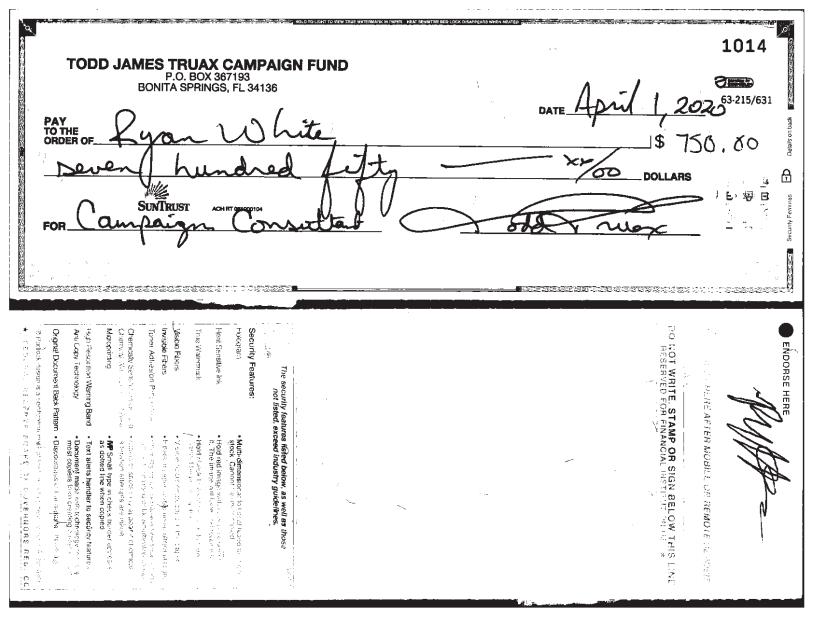

- 21. Specifically, Complainant took issue with the stated purposes of the following 12 expenditures:
  - \$112.50 to USPS for "promotional items" on August 5, 2019 (2019 M8)
  - \$15.63 to Perkins for "advertising" on November 11, 2019 (2019 M11)
  - \$37.00 to Metro Diner for "campaign expense" on December 17, 2019 (2019 M12)
  - \$13.08 to The Mix Italian Grill for "advertising" on January 15, 2020 (2020 M1)
  - \$16.87 to Cuban Bakery for "advertising" on January 28, 2020 (2020 M1)
  - \$103.35 to Office Depot for "campaign expense" on February 24, 2020 (2020 M2)
  - \$17.50 to Bonita Brunch for "advertising" on February 11, 2020 (2020 M2)
  - \$39.00 to Jotform for "electronic document" on April 13, 2020 (2020 M4)
  - \$6.38 to Mugs N Jugs for "advertising" on April 25, 2020 (2020 M4)
  - \$40.25 to Cracker Barrel for "advertising lunch" on June 12, 2020 (2020 P1)
  - \$8.47 to Hudson's Grocery for "advertising" on July 13, 2020 (2020 P4)
  - \$24.46 to Ragged Ass Saloon for "coalition" on September 4, 2020 (2020 G2)