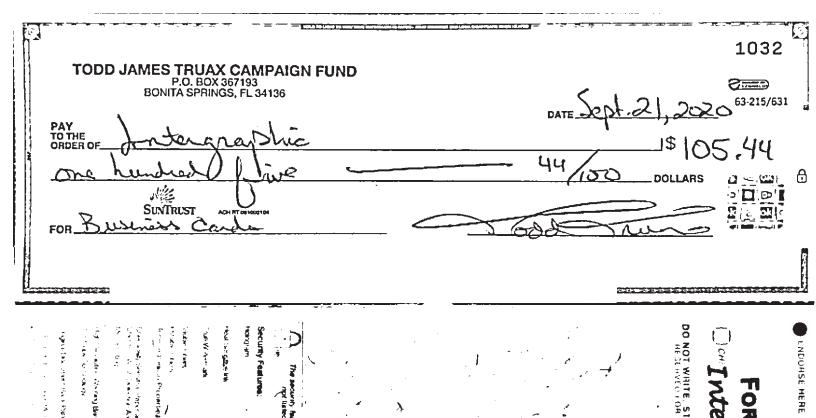

To review the reports on which these expenditures were disclosed, refer to Exhibit 5, pages 1-5, 19-46, and 54-58.

- 22. On May 11, 2020, SOE staff spoke with Respondent's deputy campaign treasurer about adding more detail to expenditure purposes listed as "campaign expenses." To review the activity log, refer to Exhibit 3, page 4.
- 23. In response to the complaint, Respondent stated, "Any entries in my campaign treasurer's report which were incorrect were amended upon notice from the local office." He also stated, "The complainant suggests I acted as my own campaign treasurer. In fact, Carol Hedman acted as my treasurer and submitted all receipts, and reports on my behalf. She amended reports working closely with the local supervisor of elections who guided her on the classification of expenses." However, as noted above, Ms. Hedman was Respondent's appointed deputy campaign treasurer, but Respondent was his own appointed campaign treasurer. To review the DS-DE 9s, refer to Exhibit 1. To review the response, refer to Exhibit 8.
- 24. In a telephonic interview, I reviewed each expenditure made to a restaurant or food service establishment, which included all but three of the expenditures at issue. Respondent explained the expenditures to restaurants were for "meet and greet" activities. Respondent stated the expenditures to USPS and Office Depot were for postage and postcards, respectively. He did not recall the expenditure to Jotform<sup>4</sup> or why that expenditure was made. To review the pertinent part of the phone log, refer to Exhibit 9, pages 2-3.
- 25. I reviewed the bank records of the designated campaign depository. There was no record of expenditures by campaign account check or electronic debit for any of these reported expenditures except the \$103.35 expenditure to Office Depot on February 24, 2020. A "Pre-Authorized Payment" to Office Depot/Max in the amount of \$103.35 referencing check #1010 was dated February 25, 2020. Check #1010 in the amount of \$103.35 to Office Depot was dated February 24, 2020; "petition copies" was written on the memo line of the check. Bank statements show these checks were debited on February 26, 2020, and March 2, 2020. On April 2, 2020, an electronic/ACH credit for "office depot/max adjustment" in the amount of \$103.35 relative to check #1010 was credited to the campaign account. This suggests that Respondent issued two payment instruments for this expenditure, and one was refunded. To review the bank records, refer to Exhibits 6 and 7. To review records of the Office Depot expenditure, refer to Exhibit 6, pages 7-11, and Exhibit 7, pages 30 and 33.