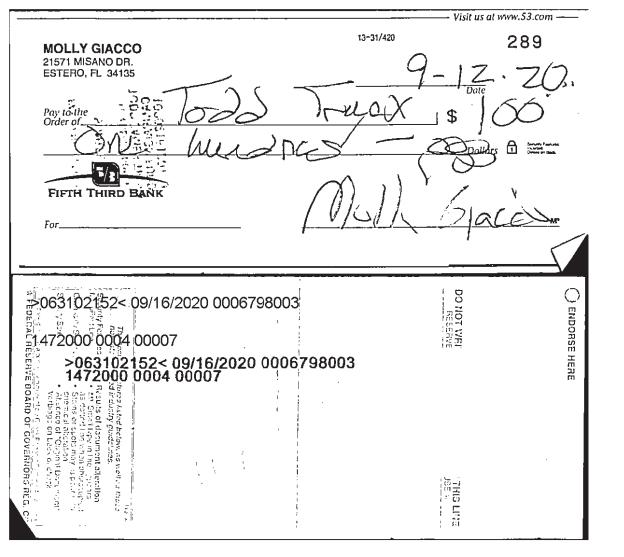

- 8. I subpoenaed bank records from the designated campaign depository. There were no records of the six expenditures at issue; no campaign account checks or debit items were paid to the order of these reported recipients. There were several cash withdrawals during the campaign, including: \$50.00 on August 19, 2019; \$200.00 on February 5, 2020; \$200.00 on June 17, 2020; \$300.00 on October 7, 2020; \$100.00 on October 23, 2020; \$10,000.00<sup>2</sup> on November 9, 2020; \$264.44 on November 13, 2020; and \$1,025.00 on November 24, 2020 (closing withdrawal). None of the cash withdrawals was in close proximity to any of the reported expenditures. To review bank statements, refer to Exhibit 6. To review records of cash withdrawals, refer to Exhibit 6, pages 1, 7, 15, 23-25. To review deposit items, withdrawal items, and campaign account checks, refer to Exhibit 7.
- 9. According to the SOE's activity log, Ms. Hedman phoned SOE staff on February 6, 2020, which was after the expenditures to FGCU were reportedly made and the same day the 2020 M1 report was filed. Ms. Hedman was noted to have asked if Respondent "could make a campaign expenditure for 3 classes he is taking at FGCU. She stated these classes are to help him be a better candidate/commissioner." SOE staff answered by stating they could not answer that question as it was outside their purview. To review the activity log, refer to Exhibit 3, page 5.
- 10. In response to the complaint, Respondent stated "The allegations of use of funds to defray normal living expenses is laughable, in light of the fact, that 80% of my campaign was self-funded. The expenses of tuition, books and transcripts are attributed to my courses at FGCU in local government management, budgeting, human resources, and planning. These courses aided in my ability to prepare for the office I sought and debate local issues with proven solutions." Respondent asserted, "At no time were campaign funds used for personal expenses." To review the response, refer to Exhibit 8.