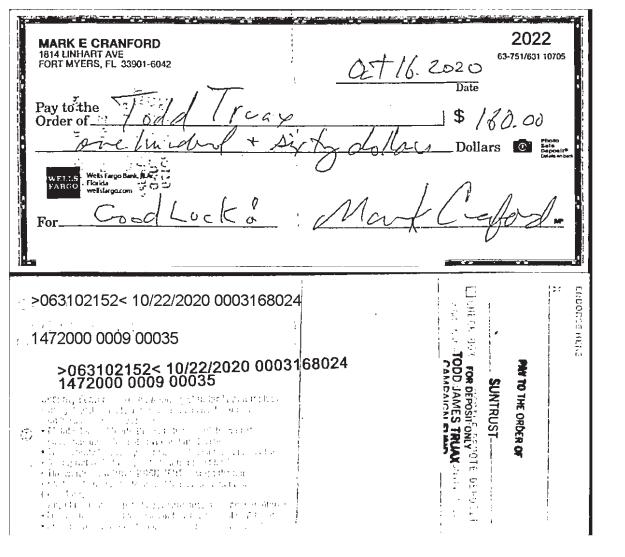

#### **Count 16:**

On or about October 23, 2020, Todd James Truax violated Section 106.19(1)(d), Florida Statutes, when he made or authorized an expenditure prohibited by Chapter 106, Florida Statutes, during the 2020 G7 reporting period.