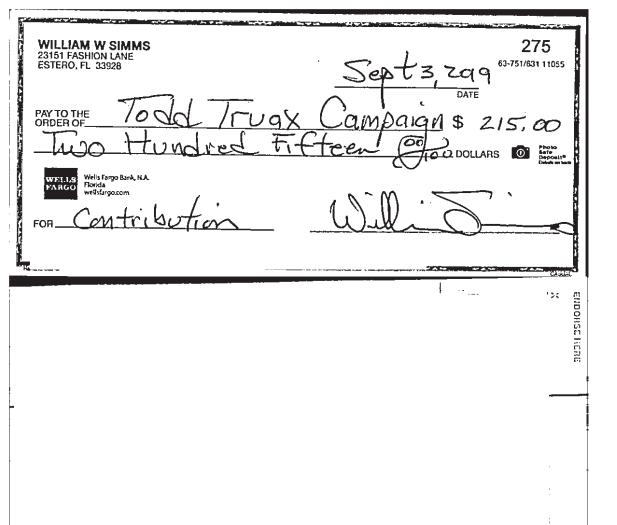

| Pay to the Order of | Tamara E Kecl 14970 Blackbird Luve Fort Alyars, FL 33919  Lodd Lruax Delaw & Wax —  Dietory Manages | 9.1.19<br>:-<br>! Leef | Date  S 50  Dollars | 1458<br>20-7043/2740 |
|---|---------------------|-----------------------------------------------------------------------------------------------------|------------------------|---------------------|----------------------|
| • |                     |                                                                                                     |                        |                     | 1 480/100 F 17       |
|   | 0                   |                                                                                                     |                        |                     |                      |





| Wells Fargo 12801 Bonita Beach Road SE Bonita Springs, FL 34135  REAL SEED  LASSEN D. O. O. M. Bake