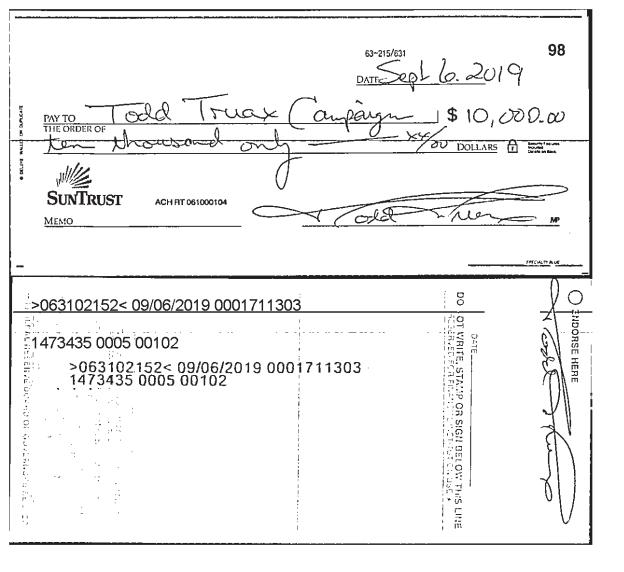

| - AUD -       | M/                 |
| The state of the s | UND MATER THE ASURES                                       | UNDER THE ASURES                                                                                                           | Bonita Springs, FL 34135                                                              | LASSEN Derall | né m. Buke         |

## SunTrust Bank

Deposit

Transaction Date / Time: Processing Date: Cashbox Number: Cost Center:

Transaction ID:

09/06/2019/13:25 09/06/2019 0005 1473435 102 Account Number:

Account Type: Checking/Savings/ivioney Market

Session Funds In: \$0.00

 Cash In:
 \$0.00

 Check In:
 \$10,000.00

 Session Funds Out:
 \$0.00

 Total Deposit Amt:
 \$10,000.00

>063102152< 09/06/2019 001711304

1473435 0005 00102





)

FOR DEPOSIT

NIT SIMILADITAE NEUS 10 PERT.

SE HERE

## SunTrust Bank

Deposit

Transaction Date / Time: Processing Date: Cashbox Number:

10/03/2019/10:47 10/03/2019 0005 1473435

Account Number:

Account Type:

Checking/Savings/Money Market

Cost Center: Transaction ID: 43

\$0.00 Session Funds In: Cash In: \$0.00 Check In: \$1,000.00 Session Funds Out: \$0.00 Total Deposit Amt: \$1,000.00

>063102152< 10/03/2019 002398356

1473435 0005 00043

| CHASE OTE JPMorgan Chase Bank NAC www.Chase.com | BOLLARS A E      |          |
|-------------------------------------------------|------------------|----------|
| >063102152< 10/03/2019 0002398355               | , <sub>1</sub> 1 | <u> </u> |
| _;<br>_;                                        |                  |          |
|