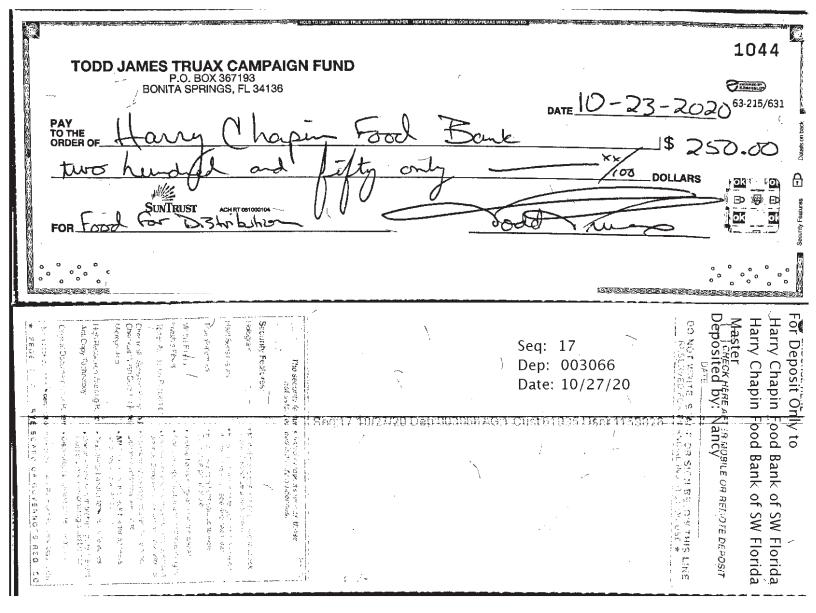

- 31. On October 30, 2020, Respondent certified the campaign's 2020 G7 Report was true, correct, and complete. (ROI Exhibit 5, page 59) The report shows an expenditure to Harry Chapin Food Bank and an expenditure to Friendship Baptist Church for "contribution." (ROI Exhibit 5, page 61)
- 32. Respondent stated that the expenditure to Calusa Waterkeepers was for a community clean up event that he participated in, and that the expenditure to MADD TX was to participate in a 5K race where we wore his campaign shirt in order to advertise. He stated that the expenditure to Nations Assn. Charities was to support mentoring and education programs and that other expenditures were made to local charitable organizations supporting events, meetings, and breakfast/luncheon gatherings with local leaders. Respondent stated that the expenditures to the food bank and church were made to dispose of funds near the end of his campaign. (ROI Exhibit 8, page 2; ROI Exhibit 9, page 2)
- 33. The expenditures made to Calusa Waterkeepers for "community service," Nations Assn. Charities for "campaign expense charity," and Rights of Nature CA for "campaign expense" are vague and result in a lack of transparency. The expenditure made to MADD TX for "adverti[s]ing" is sufficient. The expenditures made to Harry Chapin Food Bank and Friendship Baptist Church for "contribution" will not be considered as the letter finding legal sufficiency did not include a reference to the 2020 G7 reporting period.
- 34. Respondent certified that the campaign's 2019 M8, 2019 M10, and 2019 M12 reports were true, correct, and complete when they were not, as Respondent failed to accurately disclose the purpose for three expenditures.

expenditures to the food bank and church were made to dispose of funds near the end of his campaign. (ROI Exhibit 8, page 2; ROI Exhibit 9, page 2)

- 38. Respondent provided a letter from Harry Chapin Food Bank of Southwest Florida thanking him for his gift of \$250. The letter indicated that the funds would be used to help feed the hungry. (ROI Exhibit 10, page 18)
- 39. Respondent's bank records show checks for the expenditures to Nations Assn. Charities for "Rev. Suarez Event & Collaboratory," Harry Chapin Food Bank for "Food for Distribution," and Friendship Baptist Church for "Good Works." The three checks were authorized prior to November of 2020. (ROI Exhibit 7, pages 19, 117, & 118) The records do not show check expenditures to Calusa Waterkeepers, MADD TX, or Rights of Nature CA. (ROI Exhibit 7)
- 40. Respondent was eliminated as a candidate during the 2020 General Election held on November 3, 2020. (ROI, p. 4, ¶19) Respondent was required to dispose of the funds on deposit in his campaign account within 90 days after being eliminated as a candidate. See \$106.141(1), 4(a), and 106.11(5), Fla. Stat.
- 41. There is insufficient evidence showing that the expenditures to Calusa Waterkeepers, MADD TX, and Rights of Nature CA were made with campaign funds. The expenditure to Nations Assn. Charities appears to be proper based on the memo line of the check and Respondent's explanation. *See* §106.08(5)(c)3., Fla. Stat. The expenditures to Harry Chapin Food Bank and Friendship Baptist Church were made for the purpose of disposing of campaign funds. The disposition of funds was premature as Respondent authorized the expenditures prior to being eliminated as a candidate. *See* §§106.141(1), 4(a), and 106.11(5), Fla. Stat.
- 42. Respondent made or authorized expenditures prohibited by Chapter 106, Florida Statutes, on two occasions. The prohibited expenditures took place during the 2020 G7 reporting period.

- 16. In a telephonic interview, Respondent explained that the Calusa Waterkeepers expenditure related to his participation at a "community cleanup event." He explained that the expenditure to MADD TX was his entry fee for a 5K run in which he participated and wore a campaign shirt. Respondent indicated Nations Association Charities supports mentoring and educational programs in Florida. When I noted that donations to charities such as the expenditures to the Food Bank and Baptist Church are typically made during the termination reporting period, Respondent stated he was trying to get rid of money near the end of the campaign and did not realize these expenditures may have been improper at the time they were made. He asserted the expenditures were not made in exchange for political support. To review the pertinent part of the phone log, refer to Exhibit 9, page 2.
- 17. I requested that Respondent provide documentation regarding the six reported expenditures to demonstrate whether any had a campaign-related purpose. The only document he provided that included any detail about the purpose of any of the expenditures at issue was a letter from Henry Chapin Food Bank thanking him for his \$250.00 "gift," which would be used to support their mission to feed the hungry. In his email attaching the Food Bank letter, Respondent referenced scanned "photos of events...and a brochure for a Calusa Water Keeper event I attended," but none of these items were attached to his email. I noted in two separate emails to Respondent that I did not receive these other documents, but Respondent has still not provided them. To review my emails to Respondent and the Food Bank letter, refer to Exhibit 10.
- 18. I subpoenaed and reviewed records from the designated campaign depository. There was no record of the expenditures reportedly made to Calusa Waterkeepers, MADD TX, and Rights of Nature CA. There were several cash withdrawals during the campaign, but none in proximity to these three expenditures except \$50.00 on August 19, 2019. I located campaign account checks for the other three expenditures at issue. Check #1004 in the amount of \$50.00 to Nations Association Charities was dated October 25, 2019; "Rev. Suarez Event & Collaboratory" is written on the memo line of the check. Check #1044 in the amount of \$250.00 to Harry Chapin Food Bank was dated October 23, 2020; "Food For Distribution" was written on the memo line of the check. Check #1045 in the amount of \$100.00 to Friendship Baptist Church was dated October 25, 2020; "Good Works" was written on the memo line of the check. To review bank statements, refer to Exhibit 6. To review records of cash withdrawals, refer to Exhibit 6, pages 1, 7, 15, 23-25. To review deposit items, withdrawal items, and campaign account checks, refer to Exhibit 7. To review the three campaign checks, refer to Exhibit 7, pages 19 and 117-118.
- 19. Respondent was defeated in the general election held on November 3, 2020. All of these reported expenditures were made prior to that date. There was no record in the campaign depository for three of the reported expenditures, and though he explained these expenditures related to events at which he promoted his campaign, Respondent did not provide documentation showing there were campaign-related reasons for them. Respondent did not report receipt of any in-kind contributions from himself or anyone else during the entire campaign. The check to Nations Association Charities stated in its memo line that it related to an event, which aligns with Respondent's explanation that some of these expenditures were for events. The checks to the Food Bank and Baptist Church appear to have been donations to those entities made prior to Respondent's defeat in the general election.