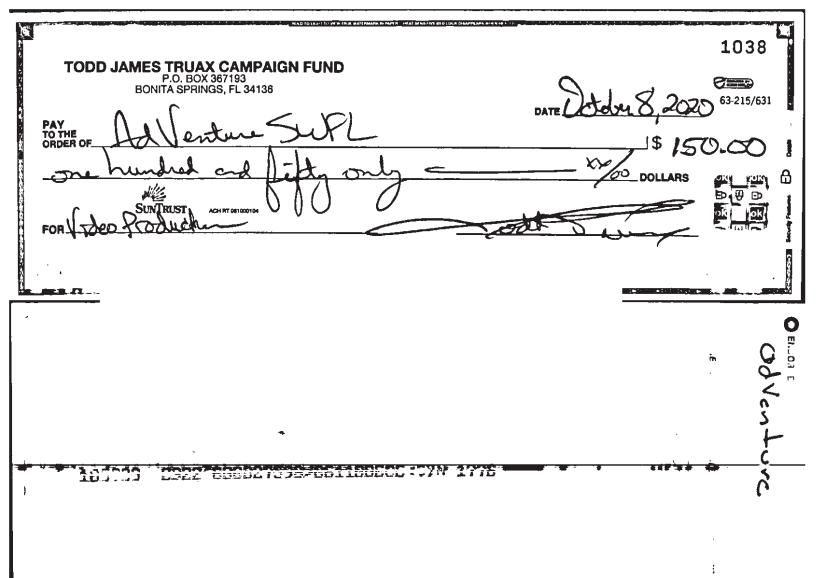

#### **Count 16:**

On or about October 23, 2020, Todd James Truax violated Section 106.19(1)(d), Florida Statutes, when he made or authorized an expenditure prohibited by Chapter 106, Florida Statutes, during the 2020 G7 reporting period.

#### **Count 17:**

On or about October 25, 2020, Todd James Truax violated Section 106.19(1)(d), Florida Statutes, when he made or authorized an expenditure prohibited by Chapter 106, Florida Statutes, during the 2020 G7 reporting period.

- 31. On October 30, 2020, Respondent certified the campaign's 2020 G7 Report was true, correct, and complete. (ROI Exhibit 5, page 59) The report shows an expenditure to Harry Chapin Food Bank and an expenditure to Friendship Baptist Church for "contribution." (ROI Exhibit 5, page 61)
- 32. Respondent stated that the expenditure to Calusa Waterkeepers was for a community clean up event that he participated in, and that the expenditure to MADD TX was to participate in a 5K race where we wore his campaign shirt in order to advertise. He stated that the expenditure to Nations Assn. Charities was to support mentoring and education programs and that other expenditures were made to local charitable organizations supporting events, meetings, and breakfast/luncheon gatherings with local leaders. Respondent stated that the expenditures to the food bank and church were made to dispose of funds near the end of his campaign. (ROI Exhibit 8, page 2; ROI Exhibit 9, page 2)
- 33. The expenditures made to Calusa Waterkeepers for "community service," Nations Assn. Charities for "campaign expense charity," and Rights of Nature CA for "campaign expense" are vague and result in a lack of transparency. The expenditure made to MADD TX for "adverti[s]ing" is sufficient. The expenditures made to Harry Chapin Food Bank and Friendship Baptist Church for "contribution" will not be considered as the letter finding legal sufficiency did not include a reference to the 2020 G7 reporting period.
- 34. Respondent certified that the campaign's 2019 M8, 2019 M10, and 2019 M12 reports were true, correct, and complete when they were not, as Respondent failed to accurately disclose the purpose for three expenditures.