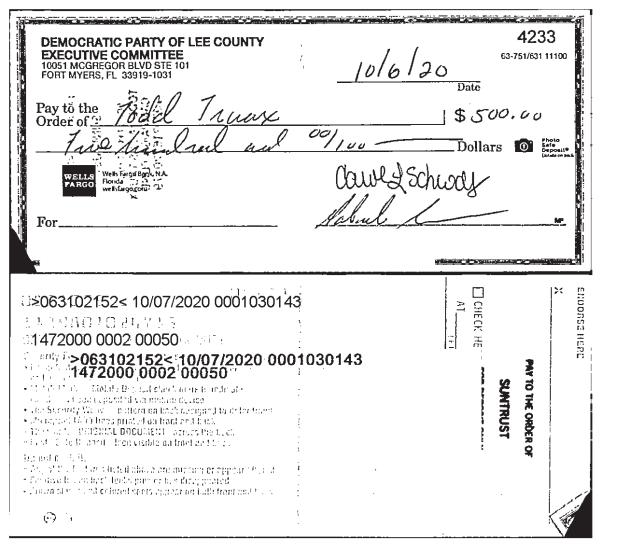

#### **Count 11:**

On or about October 8, 2020, Todd James Truax violated Section 106.07(5), Florida Statutes, when he certified that the campaign's amended 2020 G1 Report was true, correct, and complete when it was not.

See further instructions on the reverse side.

Tim Vaccaro

Executive Director Florida Elections Commission January 19, 2024 Please refer to the information below for further instructions related to your particular hearing:

**Section 106.1405, Florida Statutes**: Respondent, a 2020 candidate for Lee County Commissioner, District 3, may have used campaign funds on deposit in the Respondent's campaign account for purposes other than those authorized by s. 106.1405, Florida Statutes, based upon reported expenditures during the 2020 M1 and 2020 G1 reporting periods, as alleged in the complaint.