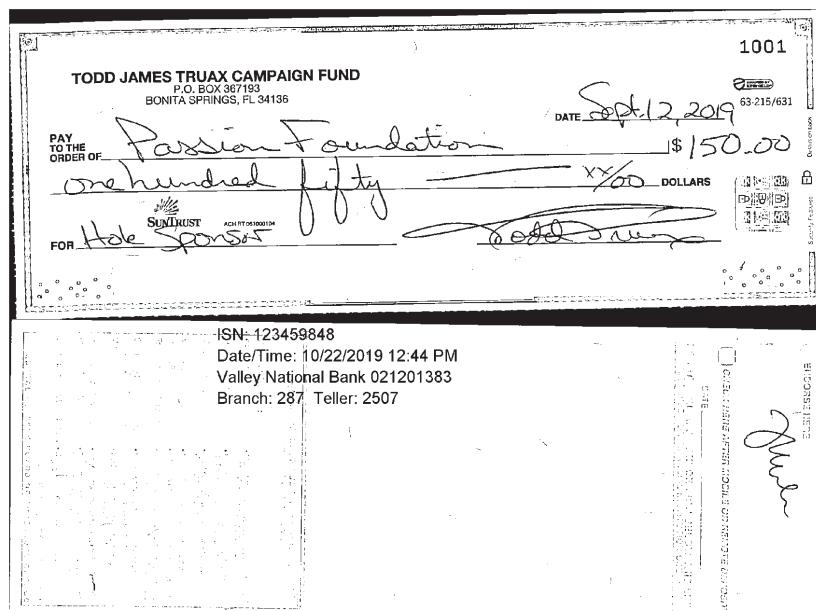

#### Alleged Violation: Section 106.07(5), Florida Statutes

- 6. Complainant alleged that Respondent violated Florida's election laws by certifying that the campaign's reports were true, correct, and complete when they were not. More specifically, Complainant alleged that Respondent failed to accurately disclose the purposes for 12 expenditures that took place during the following reporting periods: 2019 M8, 2019 M11, 2019 M12, 2020 M1, 2020 M2, 2020 M4, 2020 P1, 2020 P4, and 2020 G2. *See* Compl., pp. 5-6.
- 7. Under Section 106.07, Florida Statutes, a campaign treasurer's report is required to contain all contributions received and all expenditures made during the reporting period. Additionally, Section 106.07(4)(a), Florida Statutes, provides that each report must also contain the full name, address, and occupation or description of business, together with the amount and date of such contributions, and the full name and address to whom expenditures have been made along with the amount, date, and purpose for said expenditures.
- 8. On September 10, 2019, Respondent certified the campaign's 2019 M8 Report was true, correct, and complete. (ROI Exhibit 5, page 1) The report shows an expenditure to USPS for "promotional items." (ROI Exhibit 5, page 3)
- 9. On December 9, 2019, Respondent certified the campaign's 2019 M11 Report was true, correct, and complete. (ROI Exhibit 5, page 19) The report shows an expenditure to Perkins for "advertising." (ROI Exhibit 5, page 21)
- 10. On January 6, 2020, Respondent certified the campaign's 2019 M12 Report was true, correct, and complete. (ROI Exhibit 5, page 22) The report shows an expenditure to Metro Diner for "campaign expense." (ROI Exhibit 5, page 24)