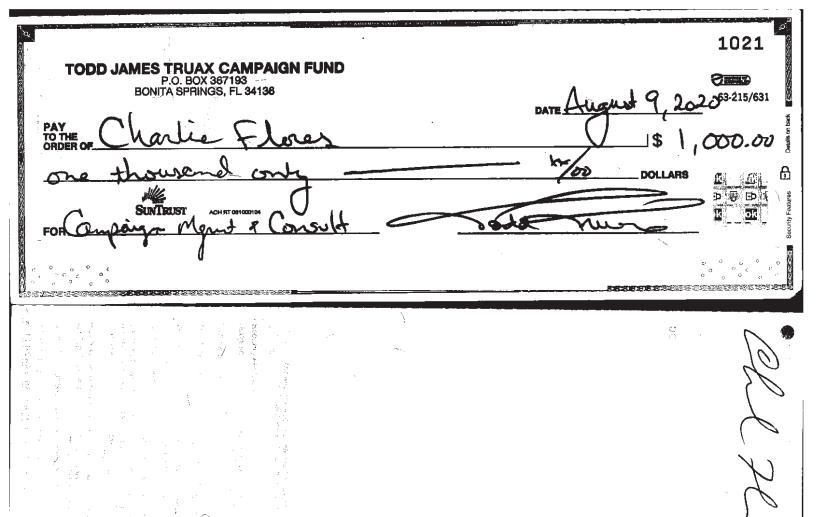

#### Alleged Violation: Section 106.07(5), Florida Statutes

- 6. Complainant alleged that Respondent violated Florida's election laws by certifying that the campaign's reports were true, correct, and complete when they were not. More specifically, Complainant alleged that Respondent failed to accurately disclose the purposes for 12 expenditures that took place during the following reporting periods: 2019 M8, 2019 M11, 2019 M12, 2020 M1, 2020 M2, 2020 M4, 2020 P1, 2020 P4, and 2020 G2. *See* Compl., pp. 5-6.
- 7. Under Section 106.07, Florida Statutes, a campaign treasurer's report is required to contain all contributions received and all expenditures made during the reporting period. Additionally, Section 106.07(4)(a), Florida Statutes, provides that each report must also contain the full name, address, and occupation or description of business, together with the amount and date of such contributions, and the full name and address to whom expenditures have been made along with the amount, date, and purpose for said expenditures.
- 8. On September 10, 2019, Respondent certified the campaign's 2019 M8 Report was true, correct, and complete. (ROI Exhibit 5, page 1) The report shows an expenditure to USPS for "promotional items." (ROI Exhibit 5, page 3)
- 9. On December 9, 2019, Respondent certified the campaign's 2019 M11 Report was true, correct, and complete. (ROI Exhibit 5, page 19) The report shows an expenditure to Perkins for "advertising." (ROI Exhibit 5, page 21)
- 10. On January 6, 2020, Respondent certified the campaign's 2019 M12 Report was true, correct, and complete. (ROI Exhibit 5, page 22) The report shows an expenditure to Metro Diner for "campaign expense." (ROI Exhibit 5, page 24)