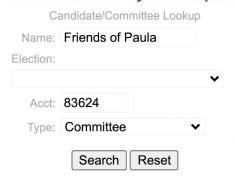

PRIOR CASES: None.

Ms. Mattie T. Clay Assistant General Counsel Florida Elections Commission 107 West Gaines Street The Collins Building, Suite 224 Tallahassee, FL 32399-6596

Good morning Ms. Clay.

My name is Joel C. Davis, I am the Chairman of the Friends of Paula Political Committee (83624). As you may be aware the Committee recently (November 8, 2023) received letters implementing fines for late filing regarding the required financial reports for April, May, June and July 10, 2023. Due to staffing changes and the death of one of my key employees, we completely dropped the ball on filing the required reports. Once I personally became aware of this oversight, I implemented internal controls and made sure that all the outstanding reports were brought up to date. These internal controls include checklists and written processes to ensure that this does not happen again and that the reports are timely filed. One of the changes involved tasking my personal executive assistant with the direct authority to oversee the filing of the reports.