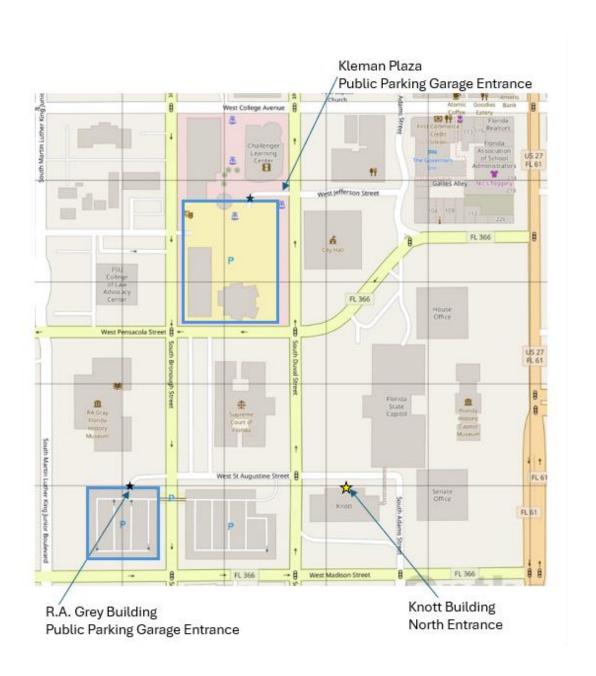

#### Florida Elections Commission Meeting - Augut 13-14, 2024, 412 Knott Building

- Please enter the Knott Building at the North entrance as indicated below.
- Public parking is available at Kleman Plaza (entrance at West Jefferson Sreet/South Duval Street) and the R.A. Grey Building Garage (entrance at West St. Augustine Street/South Bronough Street).